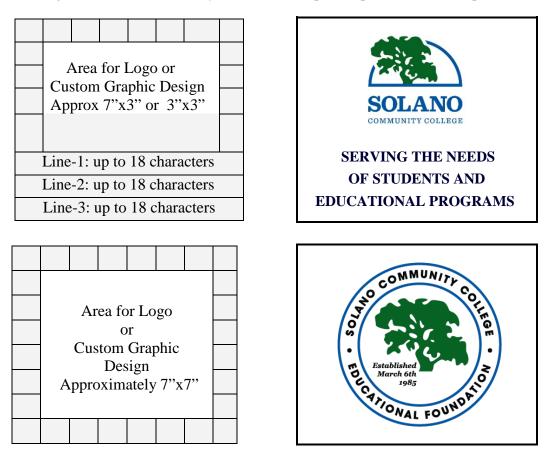

**Custom Designed 8" x 8" Brick - \$500 Donation:** Personal and graphic designs and/or corporate logo may be used on custom bricks. Add a single graphic or logo, or have your image at the top half of the brick with a message of up to three (3) lines with eighteen (18) characters (any letter, number, space or punctuation mark) per line as shown below.